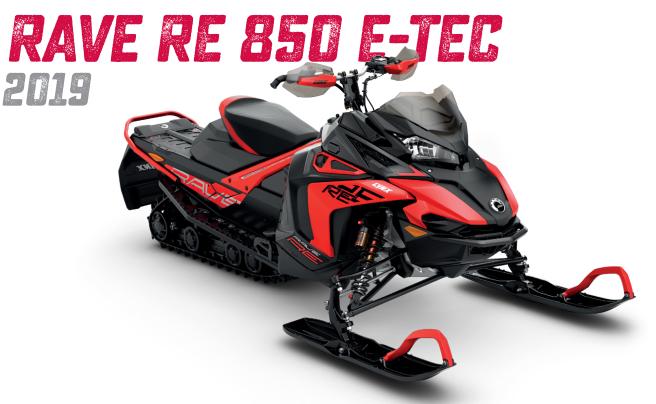

### **FEATURES**

| Frame                 | Radien                      |
|-----------------------|-----------------------------|
| Skis                  | Blade XC                    |
| Seating               | Rave, 1-up                  |
| Handlebar             | U-type aluminium with hooks |
| Riser block height    | 120 mm                      |
| Starter               | Manual, Electric (BYR Opt.) |
| Reverse               | RER                         |
| Heated throttle lever | Standard                    |